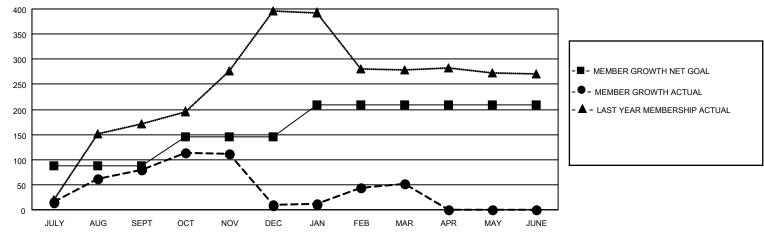

## GOALS AND ACTUAL MEMBERS CUMULATIVE

| DROPPED CLUBS: 3 |     | 28 CLUBS OF 61 ADDED 1 OR<br>MORE NEW MEMBERS | GENDER DISTRIBUTION                   |                                |  |
|------------------|-----|-----------------------------------------------|---------------------------------------|--------------------------------|--|
|                  |     |                                               | MALE<br>FEMALE                        | 1,653 (66.65%)<br>822 (33.15%) |  |
| DROPPED MEMBERS  |     |                                               | NON BINARY PREFER NOT TO ANSWE        | 0 (0.00%)                      |  |
| DECEASED         | 4   |                                               | THEFERINGT TO ANSWER                  | 3 (0.2070)                     |  |
| CLUB CANCELLED   | 61  | CLICK HERE FOR CUMULATIVE                     | TOTAL FAMILY UNIT MEMBERS             | 2,267                          |  |
| OTHER            | 118 | MEMBERSHIP DATA                               |                                       |                                |  |
| TOTAL            | 183 |                                               | FAMILY MEMBERS PAYING HALF DUES 1,569 |                                |  |
|                  |     |                                               |                                       |                                |  |

## MONTHLY MEMBERSHIP PROGRESS REPORT

LOCATION INDIA District 322C2 Results as of: 3/31/2022

| Clubs RESULTS FOR 2021-2022 |   |   |   | Members RESULTS FOR 2021-2022 |    |     |     |
|-----------------------------|---|---|---|-------------------------------|----|-----|-----|
|                             |   |   |   |                               |    |     |     |
| JULY/AUG/SEPT               | 0 | 2 | 0 | JULY/AUG/SEPT                 | 88 | 114 | 27  |
| OCT/NOV/DEC                 | 2 | 2 | 3 | OCT/NOV/DEC                   | 58 | 63  | 134 |
| JAN/FEB/MAR                 | 2 | 0 | 0 | JAN/FEB/MAR                   | 63 | 67  | 22  |
| APR/MAY/JUNE                | 0 | 0 | 0 | APR/MAY/JUNE                  | 0  | 0   | 0   |