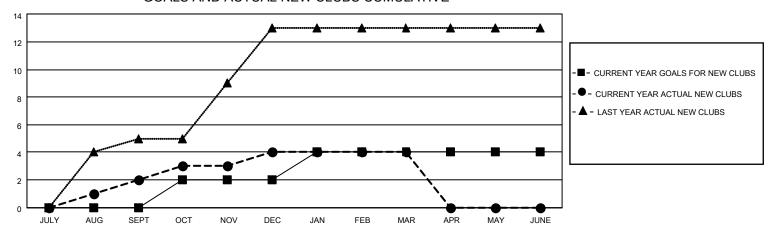

## GOALS AND ACTUAL NEW CLUBS CUMULATIVE

## MONTHLY MEMBERSHIP PROGRESS REPORT

LOCATION INDIA District 322C2 Results as of: 3/31/2022

| Clubs RESULTS FOR 2021-2022 |   |   |   | Members RESULTS FOR 2021-2022 |    |     |     |
|-----------------------------|---|---|---|-------------------------------|----|-----|-----|
|                             |   |   |   |                               |    |     |     |
| JULY/AUG/SEPT               | 0 | 2 | 0 | JULY/AUG/SEPT                 | 88 | 114 | 27  |
| OCT/NOV/DEC                 | 2 | 2 | 3 | OCT/NOV/DEC                   | 58 | 63  | 134 |
| JAN/FEB/MAR                 | 2 | 0 | 0 | JAN/FEB/MAR                   | 63 | 67  | 22  |
| APR/MAY/JUNE                | 0 | 0 | 0 | APR/MAY/JUNE                  | 0  | 0   | 0   |